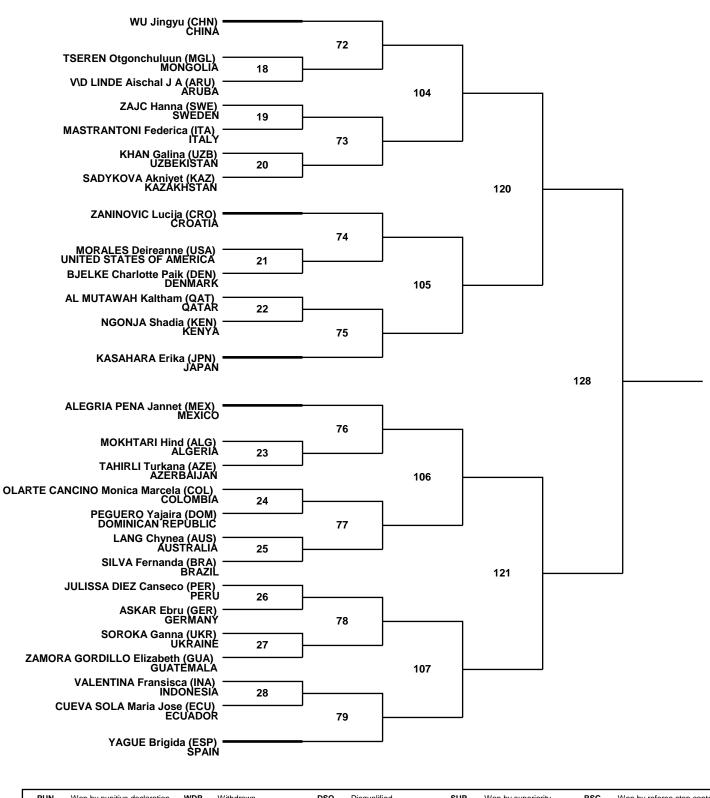

Female -49kg A (54) WORLD TAEKWONDO FEDERATION

Final

## Match List

Player Name

Round of 64 Round of 32 Round of 16 Quarterfinal Semifinal