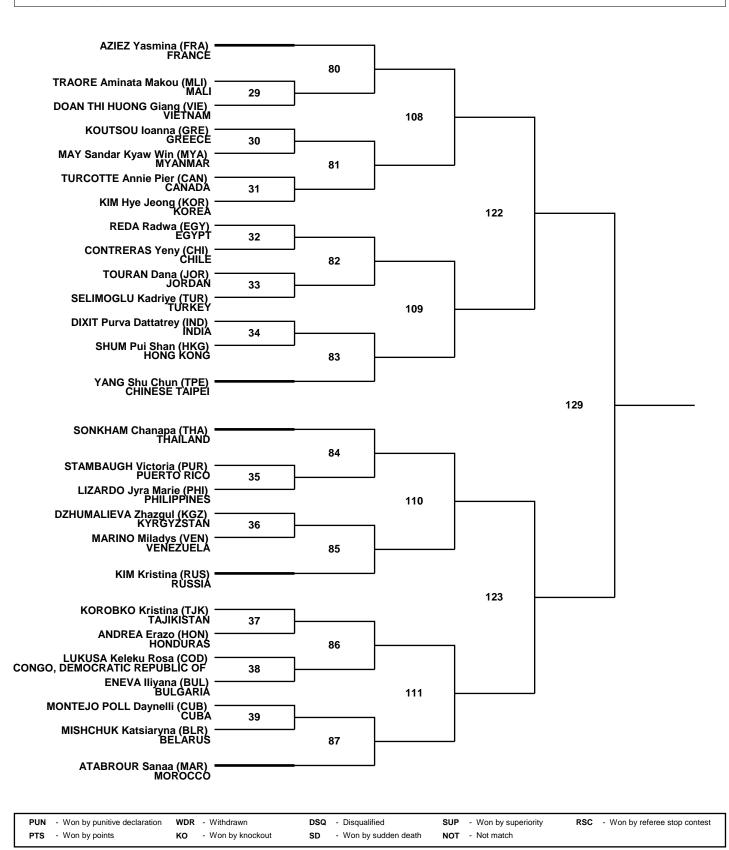

## TAEKWON Soft

Female -49kg B (54)

Final

## Match List

Player Name

Round of 64 Round of 32 Round of 16 Quarterfinal Semifinal

Report Created 2011-04-29 18:14 Pag

Page 2/3

Female -49kg Final (54)

Goldmedalist