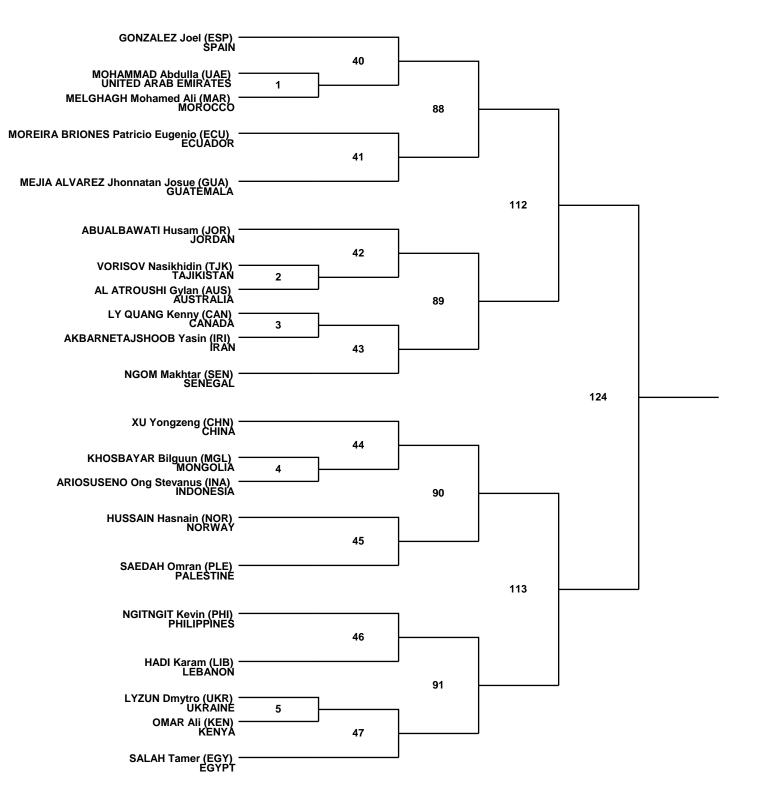

## Male -58kg A (81)







| PUN | - Won by punitive declaration | WDR | - Withdrawn       | DSQ | - Disqualified        | SUP | <ul> <li>Won by superiority</li> </ul> | RSC | - Won by referee stop contest |
|-----|-------------------------------|-----|-------------------|-----|-----------------------|-----|----------------------------------------|-----|-------------------------------|
| PTS | - Won by points               | ко  | - Won by knockout | SD  | - Won by sudden death | NOT | - Not match                            |     |                               |





# Male -58kg B (81)













## Male -58kg C (81)







| PUN | - Won by punitive declaration | WDR | - Withdrawn       | DSQ | - Disqualified        | SUP | <ul> <li>Won by superiority</li> </ul> | RSC | - Won by referee stop contest |
|-----|-