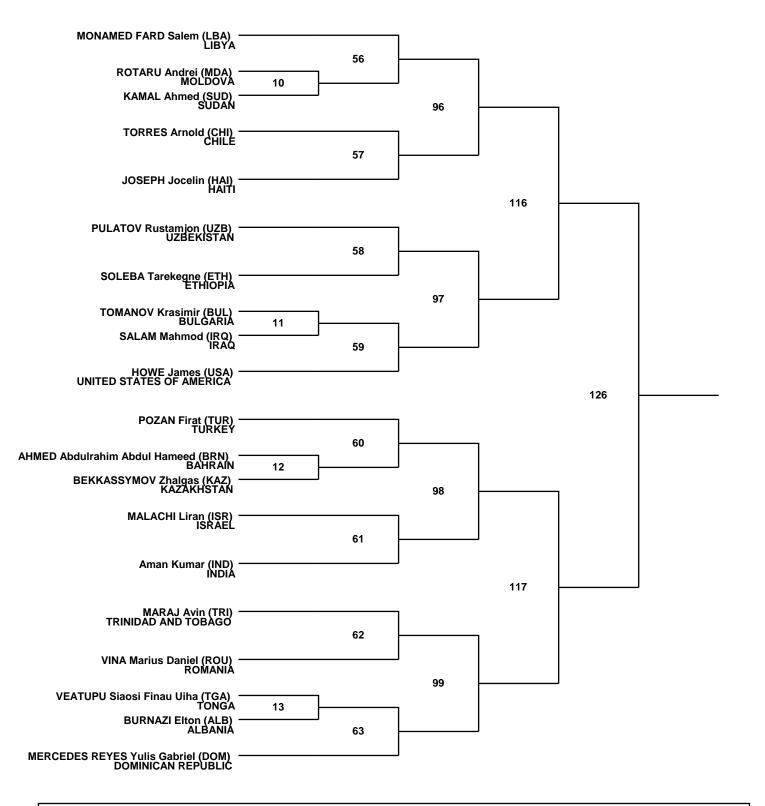

## Male -58kg A (81)







| PUN | - Won by punitive declaration | WDR | - Withdrawn       | DSQ | - Disqualified        | SUP | <ul> <li>Won by superiority</li> </ul> | RSC | - Won by referee stop contest |
|-----|-------------------------------|-----|-------------------|-----|-----------------------|-----|----------------------------------------|-----|-------------------------------|
| PTS | - Won by points               | ко  | - Won by knockout | SD  | - Won by sudden death | NOT | - Not match                            |     |                               |





# Male -58kg B (81)













## Male -58kg C (81)







| PUN | - Won by punitive declaration | WDR | - Withdrawn       | DSQ | - Disqualified        | SUP | <ul> <li>Won by superiority</li> </ul> | RSC | - Won by referee stop contest |
|-----|-------------------------------|-----|-------------------|-----|-----------------------|-----|----------------------------------------|-----|-------------------------------|
| PTS | - Won by points               | ко  | - Won by knockout | SD  | - Won by sudden death | NOT | - Not match                            |     |                               |





## Male -58kg D (81)







| PUN | - Won by punitive declaration | WDR | - Withdrawn       | DSQ | - Disqualified        | SUP | - Won by superiority | RSC | - Won by referee stop contest |
|-----|-------------------------------|-----|--------------