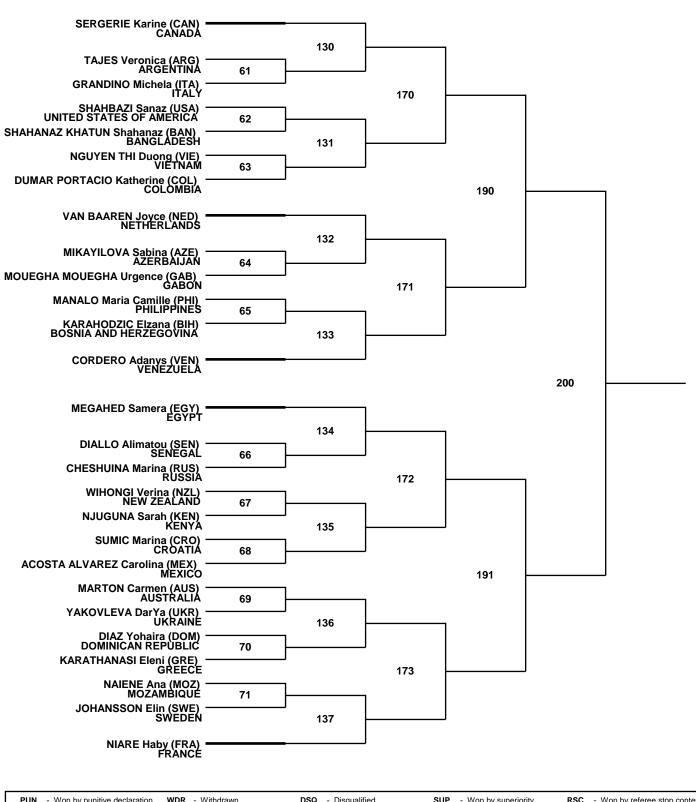

Female

-62kg A (53)

Final

## Match List

Player Name

Round of 64 Round of 32 Round of 16 Quarterfinal Semifinal

| PUN - Won by punitive | e declaration WDR - Withdrawn | DSQ - Disqualified       | SUP - Won by superiority | RSC - Won by referee stop contest |
|-----------------------|-------------------------------|--------------------------|--------------------------|-----------------------------------|
| PTS - Won by points   | KO - Won by knockout          | t SD - Won by sudden dea | th NOT - Not match       |                                   |