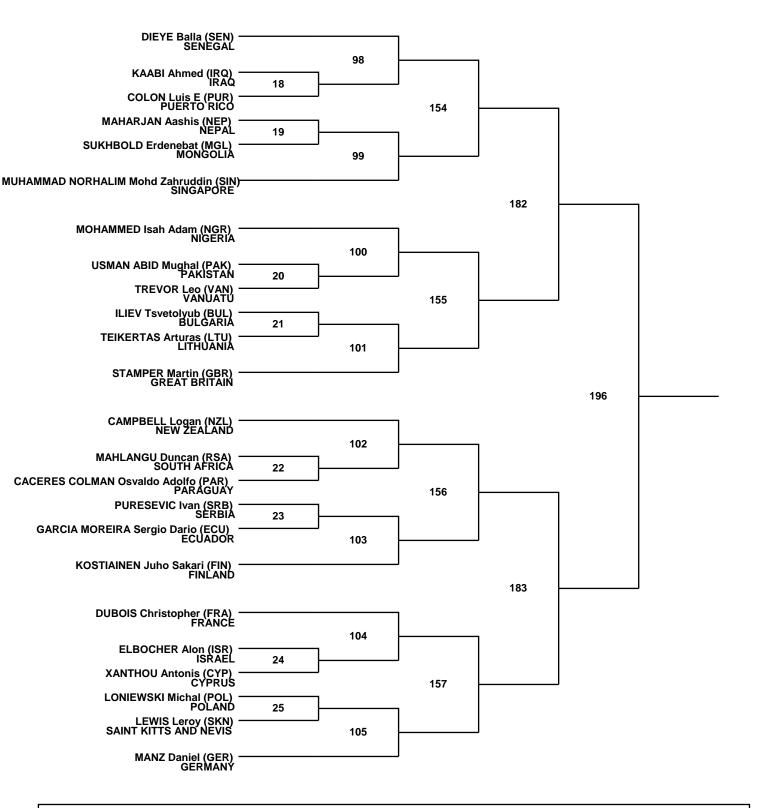

### Male -68kg A (97)

| Γ | PUN | - Won by punitive declaration | WDR | - Withdrawn       | DSQ | - Disqualified        | SUP | - Won by superiority | RSC | - Won by referee stop contest |
|---|-----|-------------------------------|-----|-------------------|-----|-----------------------|-----|----------------------|-----|-------------------------------|
| L | PTS | - Won by points               | KΩ  | - Won by knockout | SD  | - Won by sudden death | NOT | - Not match          |     |                               |