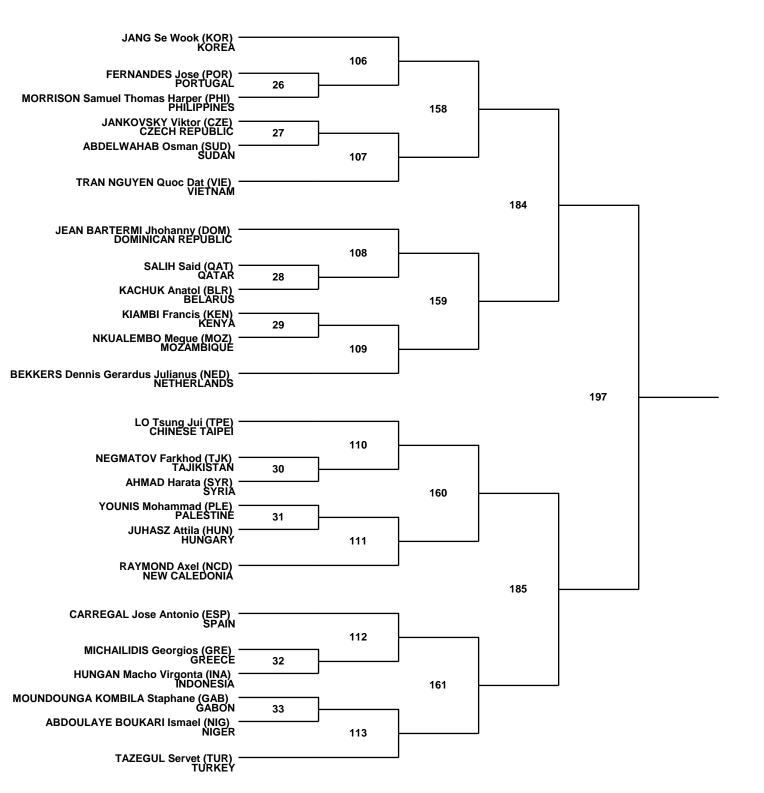

### Male -68kg B (97)

| PUN | - Won by punitive declaration | WDR | - Withdrawn       | DSQ | - Disqualified        | SUP | - Won by superiority | RSC | - Won by referee stop contest |
|-----|-------------------------------|-----|-------------------|-----|-----------------------|-----|----------------------|-----|-------------------------------|
| PTS | - Won by points               | ко  | - Won by knockout | SD  | - Won by sudden death | NOT | - Not match          |     |                               |