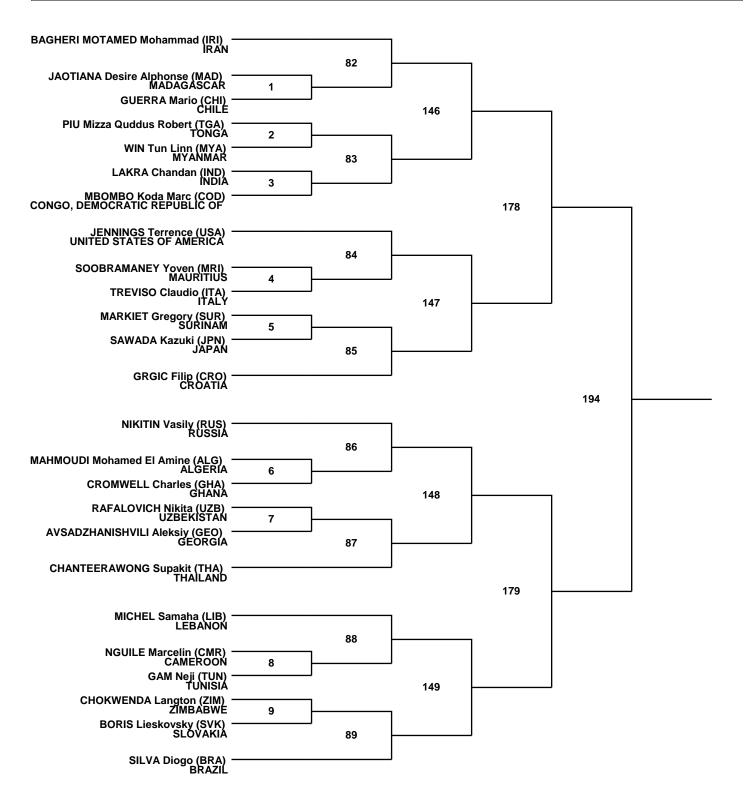

### Male -68kg A (97)

| Γ | PUN | - Won by punitive declaration | WDR | - Withdrawn       | DSQ | - Disqualified        | SUP | - Won by superiority | RSC | - Won by referee stop contest |
|---|-----|-------------------------------|-----|-------------------|-----|-----------------------|-----|----------------------|-----|-------------------------------|
| L | PTS | - Won by points               | KΩ  | - Won by knockout | SD  | - Won by sudden death | NOT | - Not match          |     |                               |