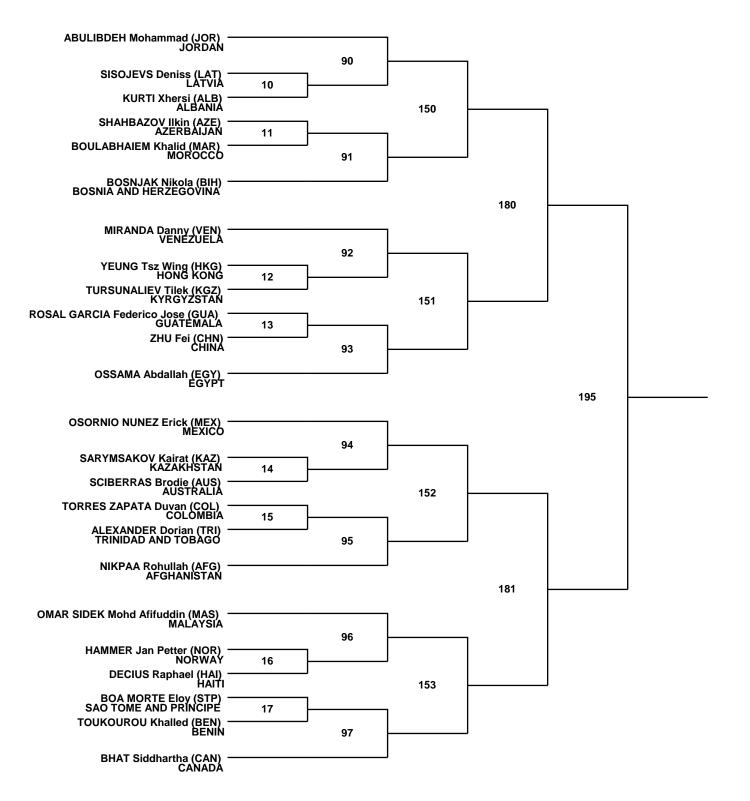

### Male -68kg A (97)

| Γ | PUN | - Won by punitive declaration | WDR | - Withdrawn       | DSQ | - Disqualified        | SUP | - Won by superiority | RSC | - Won by referee stop contest |
|---|-----|-------------------------------|-----|-------------------|-----|-----------------------|-----|----------------------|-----|-------------------------------|
| L | PTS | - Won by points               | KΩ  | - Won by knockout | SD  | - Won by sudden death | NOT | - Not match          |     |                               |

### Male -68kg B (97)

| PUN | - Won by punitive declaration | WDR | - Withdrawn       | DSQ | - Disqualified        | SUP | - Won by superiority | RSC | - Won by referee stop contest |
|-----|-------------------------------|-----|-------------------|-----|-----------------------|-----|----------------------|-----|-------------------------------|
| PTS | - Won by points               | ко  | - Won by knockout | SD  | - Won by sudden death | NOT | - Not match          |     |                               |

### Male -68kg C (97)

| PUN | - Won by punitive declaration | WDR | - Withdrawn       | DSQ | <ul> <li>Disqualified</li> </ul> | SUP | <ul> <li>Won by superiority</li> </ul> | RSC | - Won by referee stop contest |
|-----|-------------------------------|-----|-------------------|-----|----------------------------------|-----|----------------------------------------|-----|-------------------------------|
| PTS | - Won by points               | ко  | - Won by knockout | SD  | - Won by sudden death            | NOT | - Not match                            |     |                               |

## Male -68kg D (97)

| PUN | - Won by punitive declaration | WDR | - Withdrawn       | DSQ | - Disqualified        | SUP | - Won by superiority | RSC | - Won by referee stop contest |
|-----|-------------------------------|-----|-------------------|-----|-----------------------|-----|----------------------|-----|-------------------------------|
| PTS | - Won by points               | ко  | - Won by knockout | SD  | - Won by sudden death | NOT | - Not match          |     |                               |